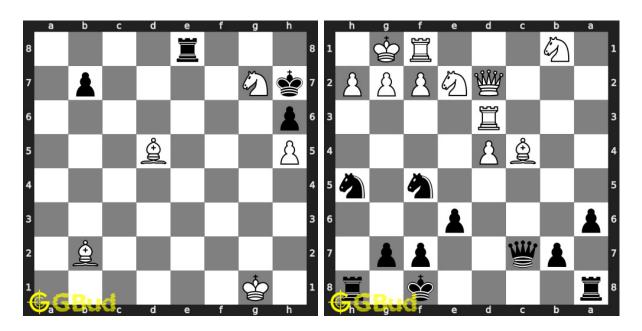

#### 51. Mate in 4 moves

Level: hard, Next Move: White Solution: https://gbud.in/gl3wd34

#### 52. Mate in 3 moves

Level: hard, Next Move: Black Solution: https://gbud.in/gl3wd34

## 53. Promote your pawn in 4 moves 54. Gain rook

Level: hard, Next Move: White
Solution: https://gbud.in/gl3wd34

Level: hard, Next Move: White
Solution: https://gbud.in/gl3wd34

## 55. Gain queen

Level: hard, Next Move: White Solution: https://gbud.in/gl3wd34