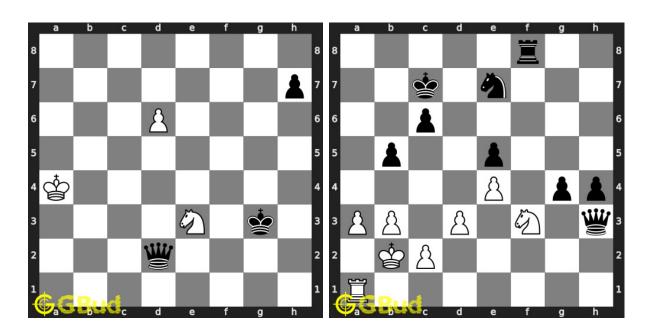

## 56. Get a queen in 5 moves

Level: hard, Next Move: White Solution: https://gbud.in/gl3wd34

#### 57. Mate in 2 moves

Level: hard, Next Move: White Solution: https://gbud.in/gl3wd34

## 58. Gain knight

Level: hard, Next Move: White Solution: https://gbud.in/gl3wd34