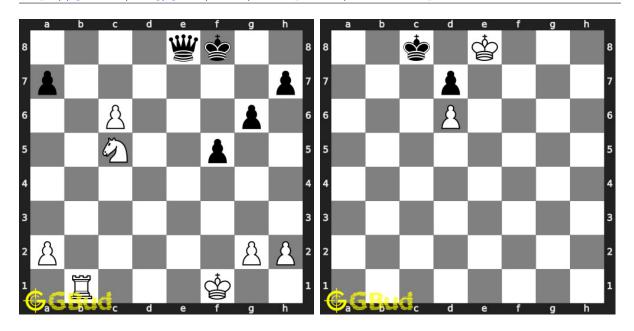

## 59. Mate in 2 moves

Level: hard, Next Move: White Solution: https://gbud.in/gl3wd34

## 60. Mate in 3 moves

Level: hard, Next Move: Black, Solution: https://gbud.in/gl3wd34

Figure 1: Solve other puzzles @ https://gbud.in/chsgppz