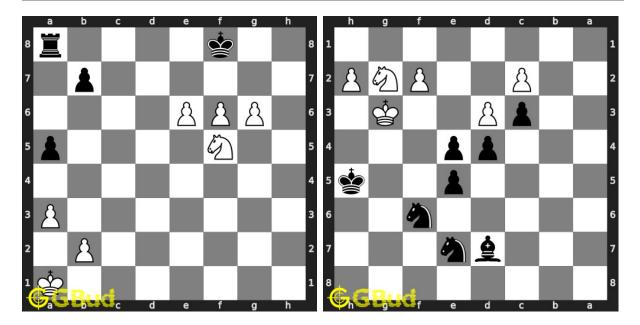

#### 51. Mate in 4 moves

Level: hard, Next Move: White Solution: https://gbud.in/gl3wd34

#### 52. Mate in 3 moves

Level: hard, Next Move: Black Solution: https://gbud.in/gl3wd34

## 53. Promote your pawn in 4 moves 54. Gain rook

Level: hard, Next Move: White
Solution: https://gbud.in/gl3wd34

Level: hard, Next Move: White
Solution: https://gbud.in/gl3wd34

## 55. Gain queen

Level: hard, Next Move: White Solution: https://gbud.in/gl3wd34

## 56. Get a queen in 5 moves

Level: hard, Next Move: White Solution: https://gbud.in/gl3wd34

#### 57. Mate in 2 moves

Level: hard, Next Move: White Solution: https://gbud.in/gl3wd34

## 58. Gain knight

Level: hard, Next Move: White Solution: https://gbud.in/gl3wd34

## 59. Mate in 2 moves

Level: hard, Next Move: White Solution: https://gbud.in/gl3wd34

## 60. Mate in 3 moves

Level: hard, Next Move: Black, Solution: https://gbud.in/gl3wd34

Figure 1: Solve other puzzles @ https://gbud.in/chsgppz