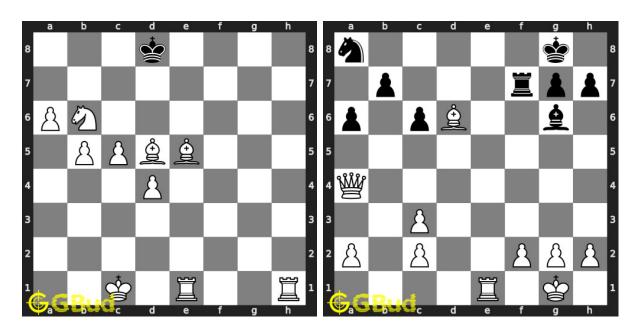

## 60. Mate in 3 moves

Level: hard, Next Move: Black, Solution: https://gbud.in/gl3wd34

Figure 1: Solve other puzzles @ https://gbud.in/chsgppz